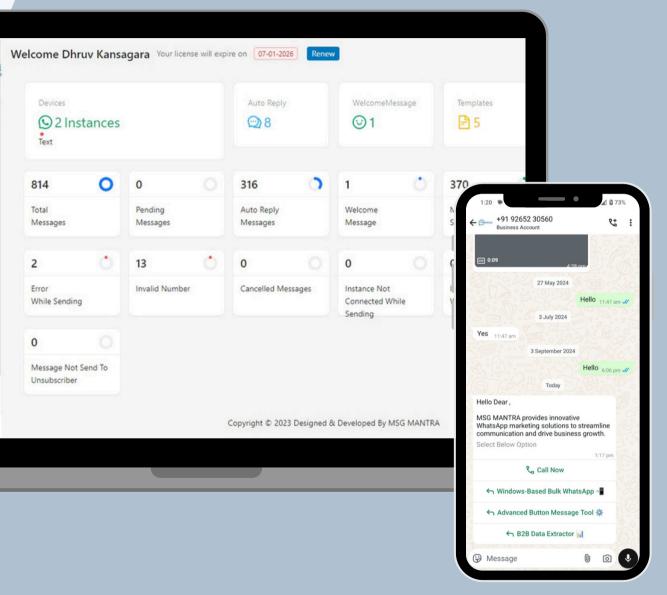

### Msgmantra **Button Software**

MSG Mantra is an advanced bulk WhatsApp tool with auto updates, multi-device login, one-click messaging, and unlimited chatbots for efficient business communication.

- Login upto 10 device
- Notes & Leads Management
- Create Unlimited ChatBot
- Unlimited Tabs Management
- **Groups Management**

Msgmantra.in Dashboard Q Devices Send Message Welcome Message Auto Reply P Templates Contacts C Unsubscribers V Number Filter A Group Grabber R Report C Received Message