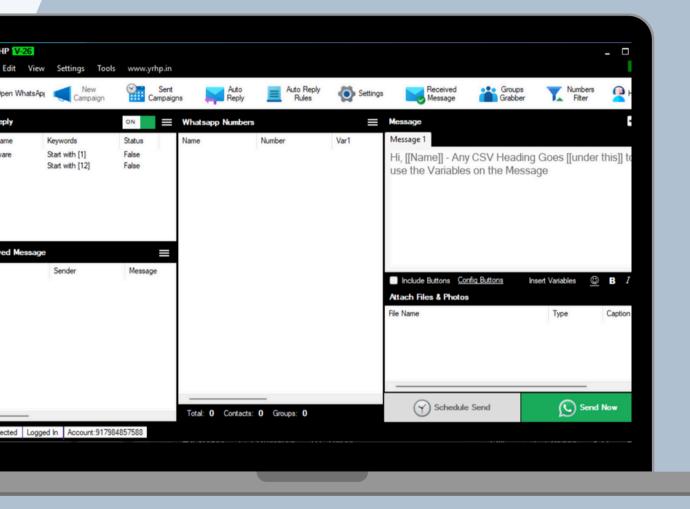

## Bulk WhatsApp

Bulk WhatsApp refers to the practice of sending messages to a large number of WhatsApp users at once, typically for marketing, sending offers, and updates.

- No Hidden Cost
- No Domain & Hosting Require
- Send Unlimited Text, Pdf, image or video
- Instant Support
- 100% Genuine License

#### Windows base - Unofficial API