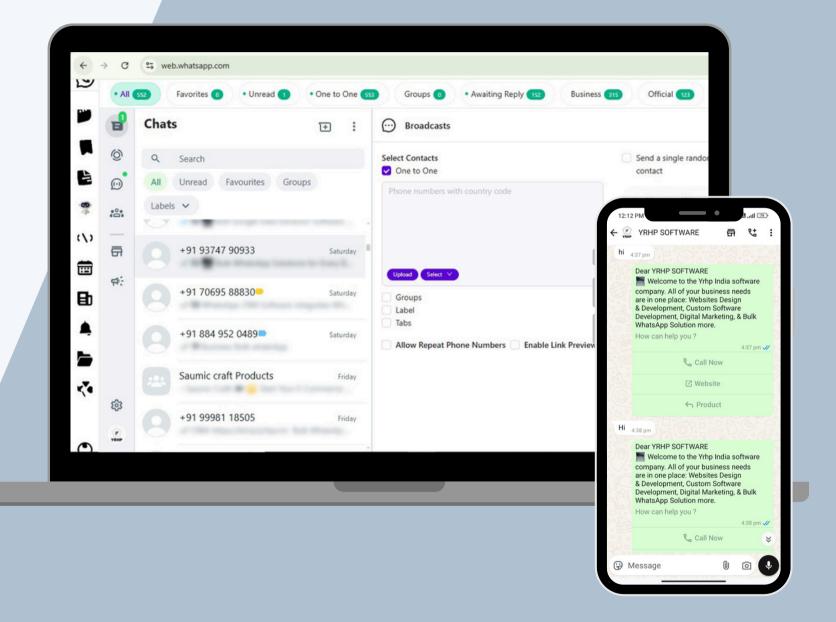

# WhatsApp CRM

WhatsApp CRM is a tool that helps businesses manage customer relationships directly through WhatsApp.

- Auto Followup Reminder
- Notes & Leads Management
- Create Unlimited ChatBot
- Unlimited Tabs Management
- Groups Management

### **Chrome Extension base - Unofficial API**